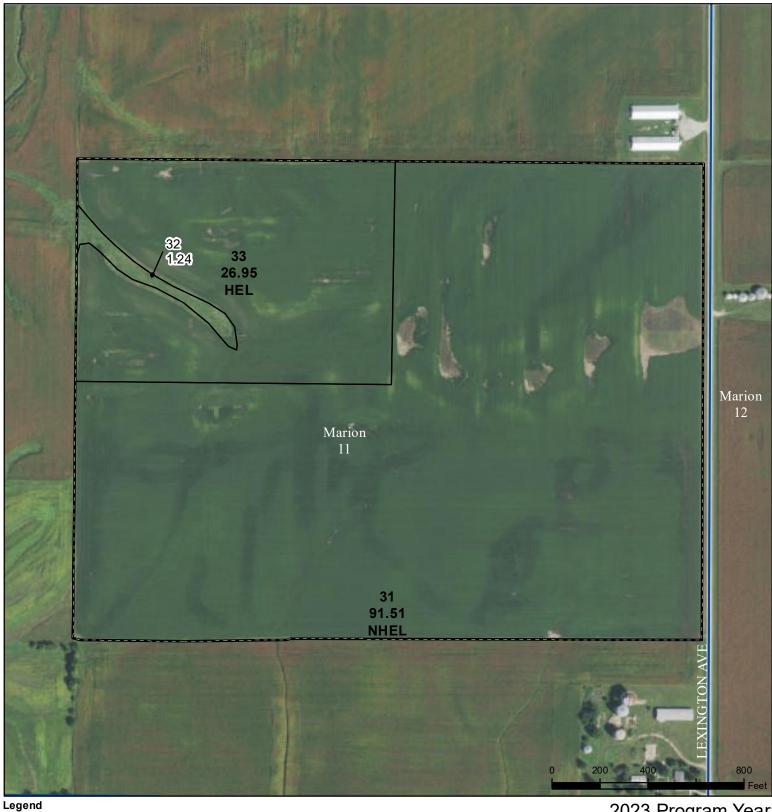

## **Henry County, Iowa**

Wetland Determination Identifiers

CRP
Tract Boundary

Iowa PLSS

lowa Roads

Restricted Use

Non-Cropland

Cropland

Exempt from Conservation Compliance Provisions

Tract Cropland Total: 118.46 acres

2023 Program Year
Map Created February 21, 2023

Farm **5255** Tract **2174** 

United States Department of Agriculture (USDA) Farm Service Agency (FSA) maps are for FSA Program administration only. This map does not represent a legal survey or reflect actual ownership; rather it depicts the information provided directly from the producer and/or National Agricultural Imagery Program (NAIP) imagery. The producer accepts the data 'as is' and assumes all risks associated with its use. USDA-FSA assumes no responsibility for actual or consequential damage incurred as a result of any user's reliance on this data outside FSA Programs. Wetland identifiers do not represent the size, shape, or specific determination of the area. Refer to your original determination (CPA-026 and attached maps) for exact boundaries and determinations or contact USDA Natural Resources Conservation Service (NRCS).